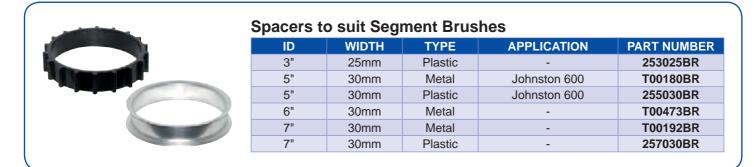

| Implement Segment Brushes |       |       |                 |             |  |  |
|---------------------------|-------|-------|-----------------|-------------|--|--|
| ID                        | OD    | WIRE  | APPLICATION     | PART NUMBER |  |  |
| 5"                        | 20"   | Poly  | -               | 105050BR    |  |  |
| 5"                        | 20"   | Steel | -               | 205050BR    |  |  |
| 5"                        | 22"   | Poly  | NC Eng. Sweeper | 105550BR    |  |  |
| 5"                        | 22"   | Steel | NC Eng. Sweeper | 205550BR    |  |  |
| 6"                        | 23"   | Poly  | Major Sweeper   | 105860BR    |  |  |
| 6"                        | 23"   | Steel | Major Sweeper   | 205860BR    |  |  |
| 7"                        | 27"   | Poly  | -               | 107070BR    |  |  |
| 7"                        | 27"   | Steel | -               | 207070BR    |  |  |
| 7"                        | 27.5" | Poly  | -               | T00313BR    |  |  |