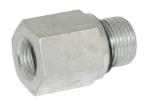

BSP Male / BSP Female Adaptor (Not Coned) RED-R

| FEMALE<br>THREAD | MALE<br>THREAD | PART NUMBER |
|------------------|----------------|-------------|
| 3/8"             | 1/8"           | REDR1838WD  |
| 3/4"             | 1/4"           | REDR1434WD  |
| 1/4"             | 3/8"           | REDR3814WD  |
| 3/4"             | 3/8"           | REDR3834WD  |
| 3/8"             | 1/2"           | REDR1238WD  |
| 3/4"             | 1"             | REDR134WD   |
| 1 1/4"           | 1"             | REDR1114WD  |
| 1 1/2"           | 1"             | REDR1112WD  |

## BSP Female / BSP Male Adaptor (Not Coned) RED-R

| FEMALE<br>THREAD | MALE<br>THREAD | PART NUMBER |
|------------------|----------------|-------------|
| 1/4"             | 1/2"           | REDR1214WD  |
| 3/4"             | 1 1/2"         | REDR11234WD |