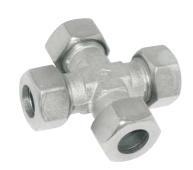

## **Equal Cross - KV Light Series**

| PIPE (x4) |         | PART   |  |
|-----------|---------|--------|--|
| Ø         | THREAD  | NUMBER |  |
| 6mm       | M12x1.5 | KV6L   |  |
| 8mm       | M14x1.5 | KV8L   |  |
| 10mm      | M16x1.5 | KV10L  |  |
| 12mm      | M18x1.5 | KV12L  |  |
| 15mm      | M22x1.5 | KV15L  |  |
| 18mm      | M26x1.5 | KV18L  |  |

## **Heavy Series**

| PIPE (x4) |         | PART   |
|-----------|---------|--------|
| Ø         | THREAD  | NUMBER |
| 10mm      | M18x1.5 | KV10S  |
| 12mm      | M20x1.5 | KV12S  |
| 14mm      | M22x1.5 | KV14S  |
| 16mm      | M24x1.5 | KV16S  |
| 20mm      | M30x2   | KV20S  |
| 25mm      | M36x2   | KV25S  |